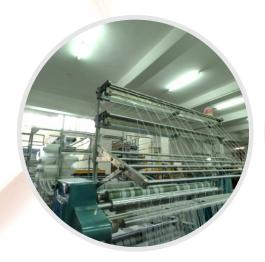

#### Infrastructure

Located in capital of India at Delhi, NCR Haryana, **Jain Narrow Fabrics** functions with every amenity and expertise available anywhere in the world. It has built-up area of 2,00,000 sq.ft. with more than 250 machines and yield an effective output of 1 million mtrs per day

We are using KAY, YE TCH, COMEZ, Fei Hong, dahu, prashant texmach, jc, MULLER, JIAYI, JINGYI, SHARP machines for knitting, weaving, covering, braiding, rolling, finishing & packing of elastics tapes and webbings.