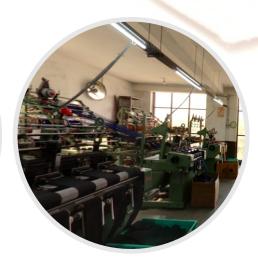

#### Infrastructure

Located in capital of India at Delhi, NCR Haryana, **Jain Narrow Fabrics** functions with every amenity and expertise available anywhere in the world. It has built-up area of 2,00,000 sq.ft. with more than 250 machines and yield an effective output of 1 million mtrs per day

We are using KAY, YE TCH, COMEZ, Fei Hong, dahu, prashant texmach, jc, MULLER, JIAYI, JINGYI, SHARP machines for knitting, weaving, covering, braiding, rolling, finishing & packing of elastics tapes and webbings.

A complete design and development facility for designing, scanning, exposing & digital printing is available in-house to eliminate compromises in quality and delay in production and reduction in costs