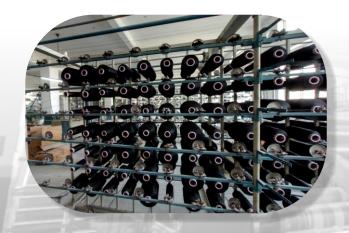

#### Infrastructure

Located in capital of India at Delhi, NCR Haryana, **Jain Narrow Fabrics** functions with every amenity and expertise available anywhere in the world. It has built-up area of 2,00,000 sq.ft. with more than 250 machines and yield an effective output of 1 million mtrs per day

We are using KAY, YE TCH, COMEZ, Fei Hong, dahu, prashant texmach, jc, MULLER, JIAYI, JINGYI, SHARP machines for knitting, weaving, covering, braiding, rolling, finishing & packing of elastics tapes and webbings.