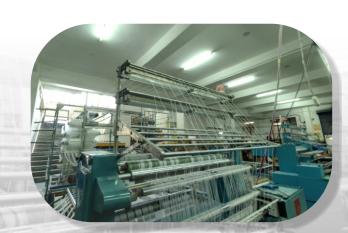

#### Infrastructure

Located in capital of India at Delhi, NCR Haryana, **Jain Narrow Fabrics** functions with every amenity and expertise available anywhere in the world. It has built-up area of 2,00,000 sq.ft. with more than 250 machines and yield an effective output of 1 million mtrs per day

We are using KAY, YE TCH, COMEZ, Fei Hong, dahu, prashant texmach, jc, MULLER, JIAYI, JINGYI, SHARP machines for knitting, weaving, covering, braiding, rolling, finishing & packing of elastics tapes and webbings.

A complete design and development facility for designing, scanning, exposing & digital printing is available in-house to eliminate compromises in quality and delay in production and reduction in costs