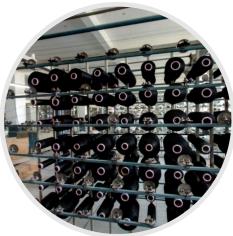

#### Infrastructure

Located in capital of India at Delhi, NCR Haryana, **Jain Narrow Fabrics** functions with every amenity and expertise available anywhere in the world. It has built-up area of 2,00,000 sq.ft. with more than 250 machines and yield an effective output of 1 million mtrs per day

We are using KAY, YE TCH, COMEZ, Fei Hong, dahu, prashant texmach, jc, MULLER, JIAYI, JINGYI, SHARP machines for knitting, weaving, covering, braiding, rolling, finishing & packing of elastics tapes and webbings.